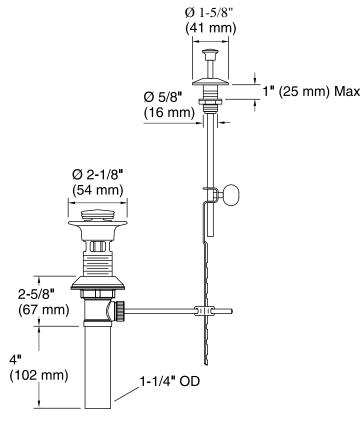

# Standard pop-up drain, non-exposed, with lift rod K-7126

**Pop-Up Drain** 

#### **Technical Information** All product dimensions are nominal.